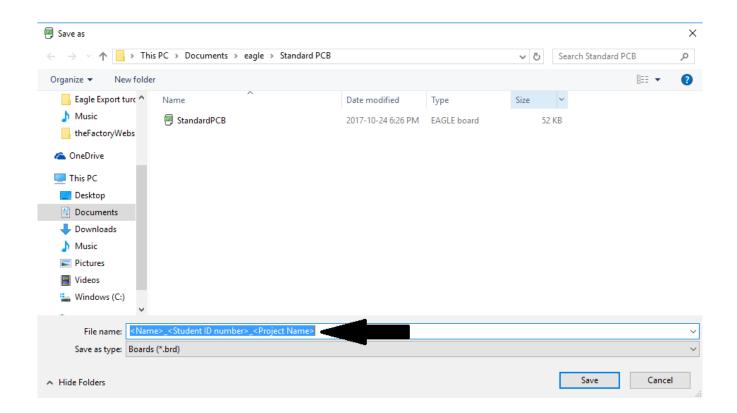

#### STEP 2:

A new window will pop-up and prompt you to enter a location and a name for the output file. Name the .brd file that will be generated in the following way: <Name>\_<Student ID number>\_<Project Name>