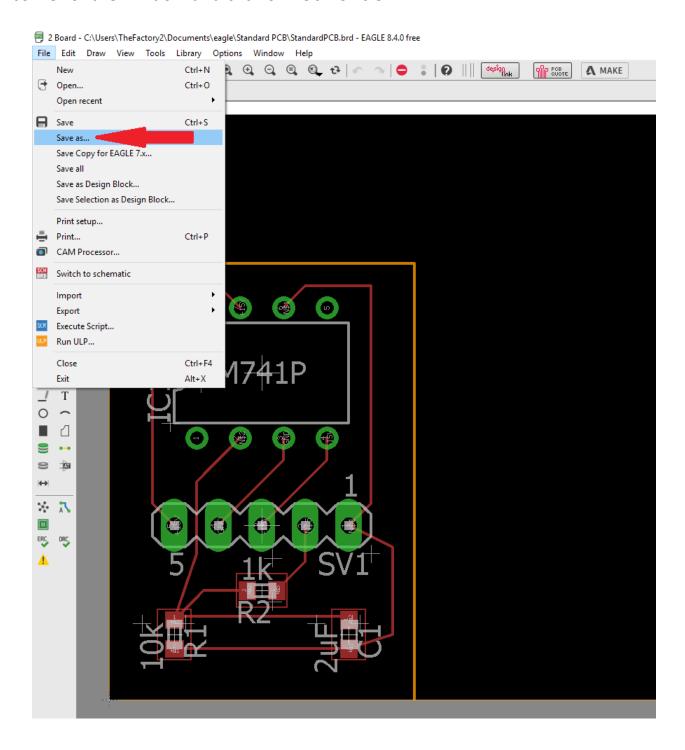

#### STEP 1:

Having selected your PCB project, click on the "File" tab on the upper left corner of the window and click on "Save as".